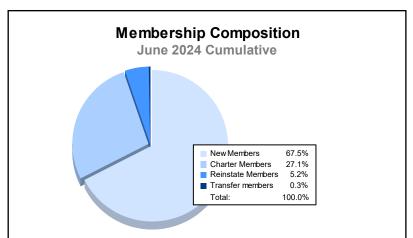

District 354 G As of June 2024 Cumulative

| Year      | New<br>Clubs | Dropped<br>Clubs | Gain/<br>Loss<br>Clubs | New<br>Members | Charter<br>Members | Reinstate<br>Members | Transfer<br>Members | Total<br>Member<br>Added | Total<br>Members<br>Dropped | Gain/<br>Loss<br>Members |
|-----------|--------------|------------------|------------------------|----------------|--------------------|----------------------|---------------------|--------------------------|-----------------------------|--------------------------|
| 2019-2020 | 0            | 1                | -1                     | 233            | 3                  | 10                   | 1                   | 247                      | 245                         | 2                        |
| 2020-2021 | 1            | 0                | 1                      | 193            | 36                 | 6                    | 0                   | 235                      | 205                         | 30                       |
| 2021-2022 | 0            | 0                | 0                      | 198            | 2                  | 8                    | 0                   | 208                      | 246                         | -38                      |
| 2022-2023 | 1            | 0                | 1                      | 211            | 53                 | 14                   | 1                   | 279                      | 319                         | -40                      |
| 2023-2024 | 3            | 0                | 3                      | 262            | 105                | 20                   | 1                   | 388                      | 336                         | 52                       |
| Average   | 1            | 0                | 1                      | 219            | 40                 | 12                   | 1                   | 271                      | 270                         | 1                        |