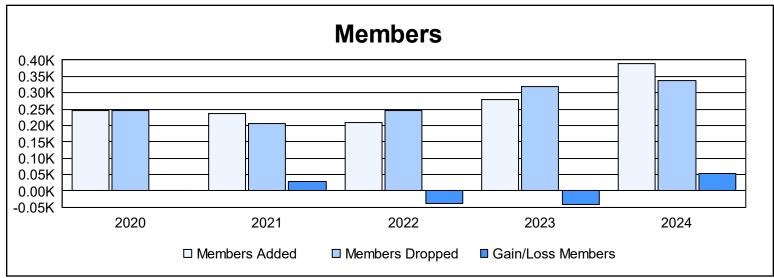

District 354 G As of June 2024 Cumulative

| Year      | New<br>Clubs | Dropped<br>Clubs | Gain/<br>Loss<br>Clubs | New<br>Members | Charter<br>Members | Reinstate<br>Members | Transfer<br>Members | Total<br>Member<br>Added | Total<br>Members<br>Dropped | Gain/<br>Loss<br>Members |
|-----------|--------------|------------------|------------------------|----------------|--------------------|----------------------|---------------------|--------------------------|-----------------------------|--------------------------|
| 2019-2020 | 0            | 1                | -1                     | 233            | 3                  | 10                   | 1                   | 247                      | 245                         | 2                        |
| 2020-2021 | 1            | 0                | 1                      | 193            | 36                 | 6                    | 0                   | 235                      | 205                         | 30                       |
| 2021-2022 | 0            | 0                | 0                      | 198            | 2                  | 8                    | 0                   | 208                      | 246                         | -38                      |
| 2022-2023 | 1            | 0                | 1                      | 211            | 53                 | 14                   | 1                   | 279                      | 319                         | -40                      |
| 2023-2024 | 3            | 0                | 3                      | 262            | 105                | 20                   | 1                   | 388                      | 336                         | 52                       |
| Average   | 1            | 0                | 1                      | 219            | 40                 | 12                   | 1                   | 271                      | 270                         | 1                        |