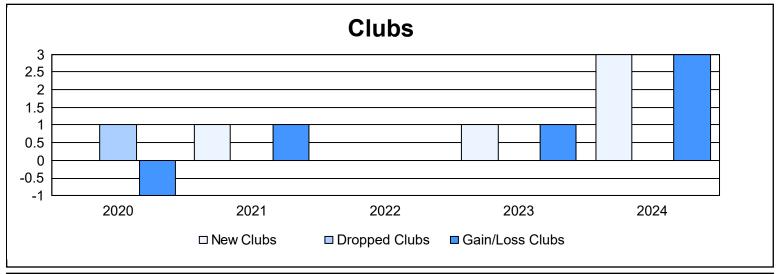

District 354 G As of June 2024 Cumulative

| Year      | New<br>Clubs | Dropped<br>Clubs | Gain/<br>Loss<br>Clubs | New<br>Members | Charter<br>Members | Reinstate<br>Members | Transfer<br>Members | Total<br>Member<br>Added | Total<br>Members<br>Dropped | Gain/<br>Loss<br>Members |
|-----------|--------------|------------------|------------------------|----------------|--------------------|----------------------|---------------------|--------------------------|-----------------------------|--------------------------|
| 2019-2020 | 0            | 1                | -1                     | 233            | 3                  | 10                   | 1                   | 247                      | 245                         | 2                        |
| 2020-2021 | 1            | 0                | 1                      | 193            | 36                 | 6                    | 0                   | 235                      | 205                         | 30                       |
| 2021-2022 | 0            | 0                | 0                      | 198            | 2                  | 8                    | 0                   | 208                      | 246                         | -38                      |
| 2022-2023 | 1            | 0                | 1                      | 211            | 53                 | 14                   | 1                   | 279                      | 319                         | -40                      |
| 2023-2024 | 3            | 0                | 3                      | 262            | 105                | 20                   | 1                   | 388                      | 336                         | 52                       |
| Average   | 1            | 0                | 1                      | 219            | 40                 | 12                   | 1                   | 271                      | 270                         | 1                        |